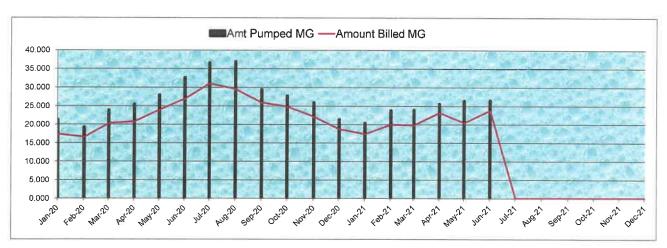

- 9. **Review Operations Report and authorize repairs**. President Parker recognized Mr. Gehrke, who presented the Operations Report dated July 20, 2021 and a list of delinquent accounts, copies of which are attached hereto as *Exhibit I*. Mr. Gehrke reported that 91.84% of the water pumped was billed for the period June 1, 2021 through June 30, 2021.
  - Mr. Gehrke reported on various maintenance items.
- Mr. Gehrke discussed the option of converting from chlorine gas to bleach. He noted that the Board could use surplus funds for the conversion. It was the consensus of the Board to include an agenda item for the next meeting.